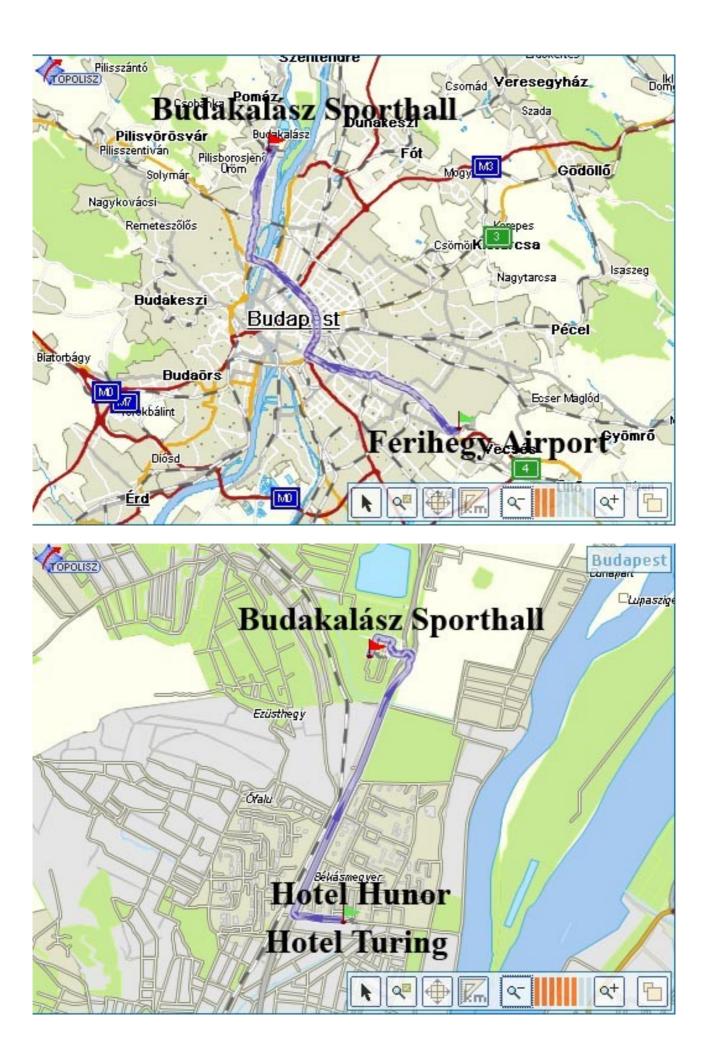

## Maps and accomodation

Hotel Hunor \*\*\*(5 minutes from the venue) H-1039 Budapest, Pünkösdfürdő u. 40. Web: <u>www.hunorhotel.com</u> e-mail: <u>hunor@wla.hu</u> Fax: +36-1-244-0821 Preferential offer: 24 EUR/night/pers –10 per cent (double room with breakfast, fitness, sauna with taxes)

Preferential price can be received if order by fax or e-mail. In your booking please note "WDF Darts Hungarian Open"

Hotel Turing \*\* (5 minutes from the venue) H-1039 Budapest Pünkösdfürdő u. 38. Web: http://www.gerandhotels.hu/index.php?oldal=touring&l=hu e-mail: hoteltouring@gerandhotels.hu Fax: +36-1/243-1595 Preferential offer: 10 per cent from price list (incl. breakfast, taxes)

Preferential price can be received if order by fax or e-mail. In your booking please note "WDF Darts Hungarian Open"

Hotel Noe \*\*\* (10 minutes from the venue) H-1039 Budapest, Királyok útja 301. Web: <u>http://www.hotels.hu/noe</u> e-mail: <u>noehotel@externet.hu</u> Fax: +36- 1-454-0745 Tel: +36-1-454-0742