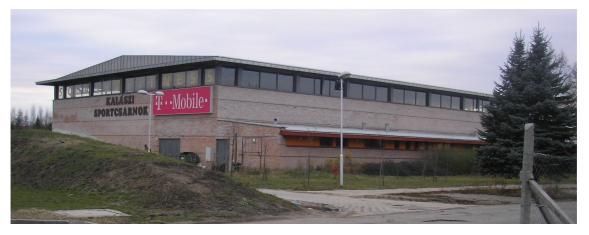

# BUDAPEST SPORT HALL BUDAKALÁSZ, Budakalász Omszki-park 1.

(shore of lake Omsk) Events:

Warm up open men's 501 DO Best of 5 legs, KO Warm up open women's 301 DO Best of 5 legs, KO Men's singles: 501 DO Best of 7 legs, semi-finals best of 9 legs, final best of 11 legs Women's singles: 501 DO Best of 5 legs, semi-final and final best of 7 legs Men's pairs: 501 DO Best of 7 legs, final best of 9 legs Women's pairs: 501 DO Best of 5 legs, final best of 7 legs Youth singles: best of 5 legs, final best of 7 legs